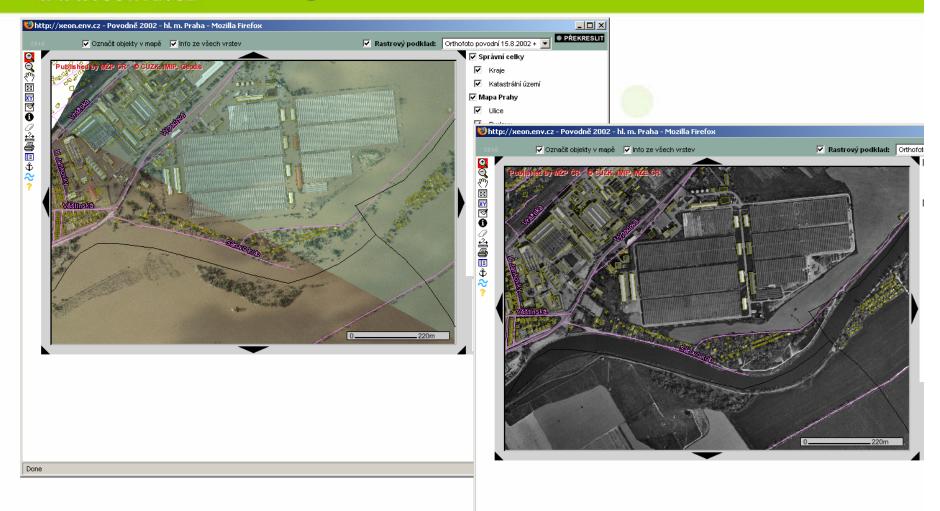

## geoportal.cenia.cz

Wind power in 40 meters above ground level 15

www.cenia.cz

Nature conservation vs. wind power plants

www.cenia.cz

Area of Prague before and during floods 2002