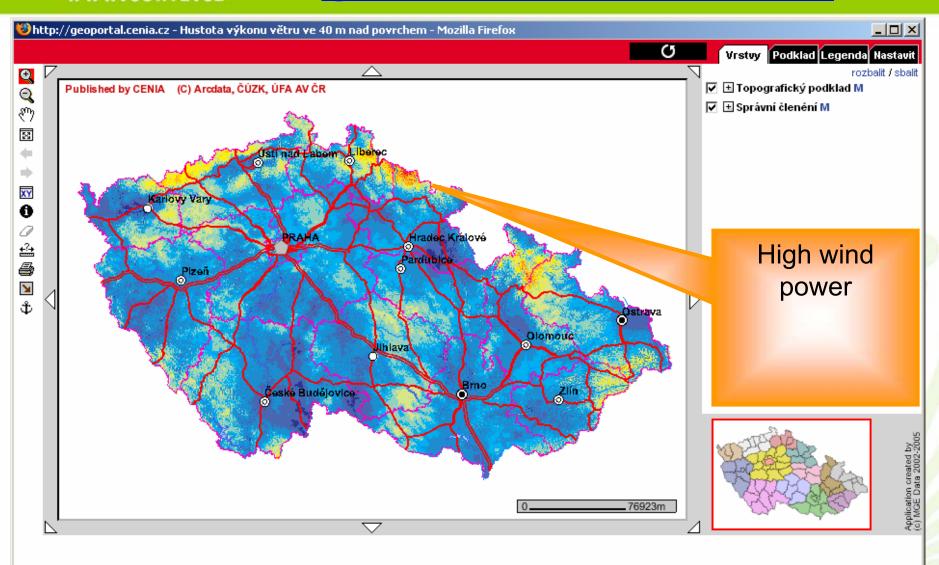

es)
  - Limited risk assessment and warning (floods)
- Exponential growth of visitors

#### **Mapmaker**

- Developed since 2000, written in PHP/C++
- Open Source (almost ready)
- Available for free for State administration
- OGC/ESRI compliant
- Runs on top of ESRI/Intergraph/Autodesk/Minnesota map servers connecting any of them using (still) proprietary protocol (OGC extension)
- On-line access to data (ESRI, WMS)
- Cheap scalable solution, runs at 80+ sites in CZ http://geoportal.cenia.cz

#### Mapmaker design



#### geoportal.cenia.cz



#### State administration

#### Velikost okna mapy úlohy:

- malé (800 x 600)
- střední (1024 x 768)
- velké (1152 x 864)



#### geoportal.cenia.cz







# geoportal.cenia.cz



www.cenia.cz



**Geologic map 1:500 000** 



### geoportal.cenia.cz



Wind power in 40 meters above ground level 14

## geoportal.cenia.cz



Wind power in 40 meters above ground level 15

www.cenia.cz



Nature conservation vs. wind power plants

www.cenia.cz



Area of Prague before and during floods 2002

## www.cenia.cz/3dmodel





#### Thank you for your attention

jiri.hradec@cenia.cz +420-267-225-226