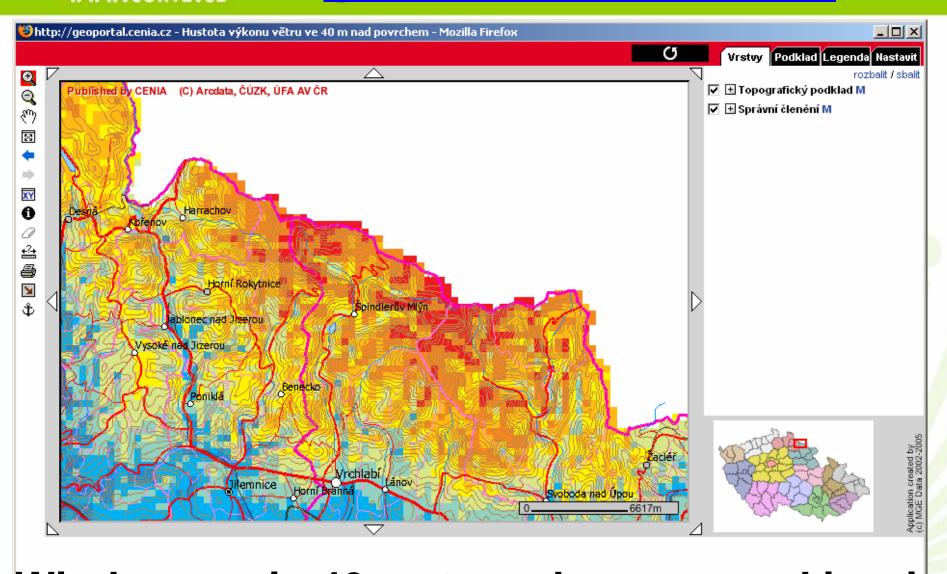

## geoportal.cenia.cz

Wind power in 40 meters above ground level 15

www.cenia.cz

Nature conservation vs. wind power plants

www.cenia.cz

Area of Prague before and during floods 2002