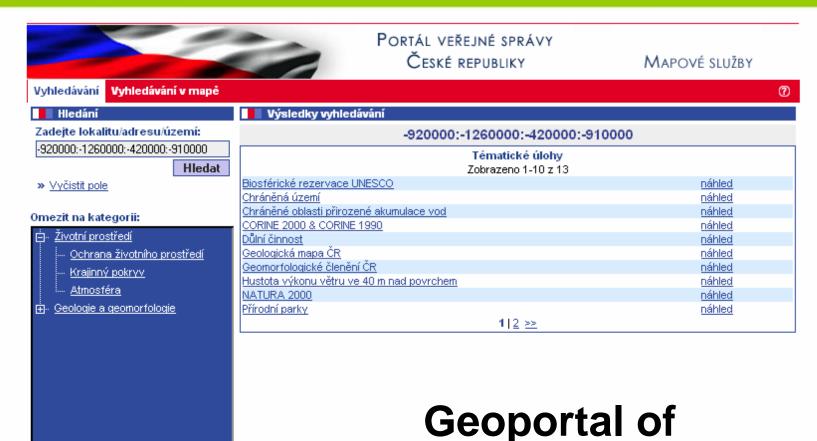

lic
  - NGOs, industry, schools, etc.

#### Map services

- Long tradition (public since 1997)
- Publishing
  - Data/Information
  - Contextual information
  - Use cases, recommendations, support
  - Civil cases
  - Data on demand (from the linked sources)
  - Limited risk assessment and warning (floods)
- Exponential growth of visitors

#### **Mapmaker**

- Developed since 2000, written in PHP/C++
- Open Source (almost ready)
- Available for free for State administration
- OGC/ESRI compliant
- Runs on top of ESRI/Intergraph/Autodesk/Minnesota map servers connecting any of them using (still) proprietary protocol (OGC extension)
- On-line access to data (ESRI, WMS)
- Cheap scalable solution, runs at 80+ sites in CZ http://geoportal.cenia.cz

#### Mapmaker design



#### geoportal.cenia.cz



#### State administration

#### Velikost okna mapy úlohy:

- malé (800 x 600)
- střední (1024 x 768)
- velké (1152 x 864)



#### geoportal.cenia.cz







# geoportal.cenia.cz



www.cenia.cz



**Geologic map 1:500 000** 



### geoportal.cenia.cz



Wind power in 40 meters above ground level 14

## geoportal.cenia.cz



Wind power in 40 meters above ground level 15

www.cenia.cz



Nature conservation vs. wind power plants

www.cenia.cz



Area of Prague before and during floods 2002

## www.cenia.cz/3dmodel





#### Thank you for your attention

jiri.hradec@cenia.cz +420-267-225-226