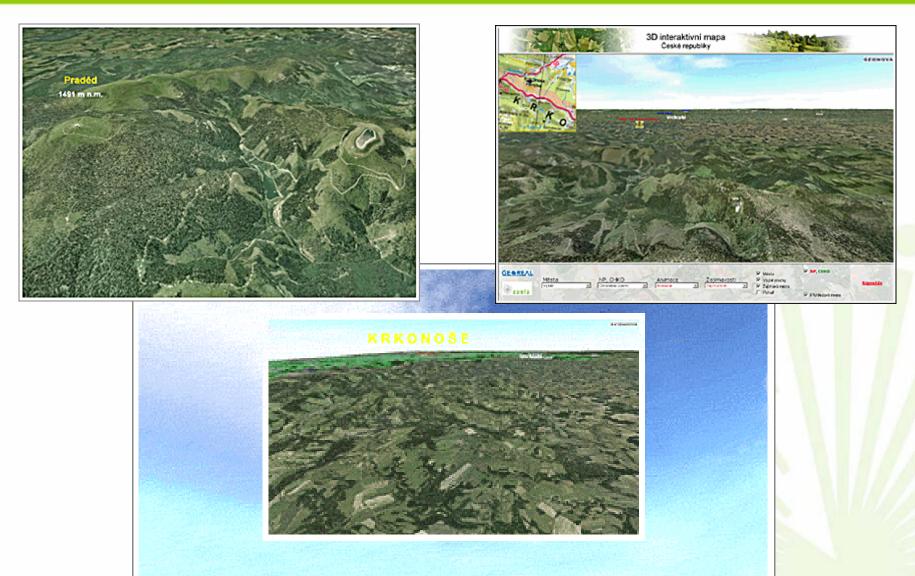

Intergraph/Autodesk/Minnesota map servers connecting any of them using (still) proprietary protocol (OGC extension)
- On-line access to data (ESRI, WMS)
- Cheap scalable solution, runs at 80+ sites in CZ http://geoportal.cenia.cz

#### Mapmaker design



#### geoportal.cenia.cz



#### State administration

#### Velikost okna mapy úlohy:

- malé (800 x 600)
- střední (1024 x 768)
- velké (1152 x 864)



#### geoportal.cenia.cz







# geoportal.cenia.cz



www.cenia.cz



**Geologic map 1:500 000** 



### geoportal.cenia.cz



Wind power in 40 meters above ground level 14

## geoportal.cenia.cz



Wind power in 40 meters above ground level 15

www.cenia.cz



Nature conservation vs. wind power plants

www.cenia.cz



Area of Prague before and during floods 2002

## www.cenia.cz/3dmodel





#### Thank you for your attention

jiri.hradec@cenia.cz +420-267-225-226