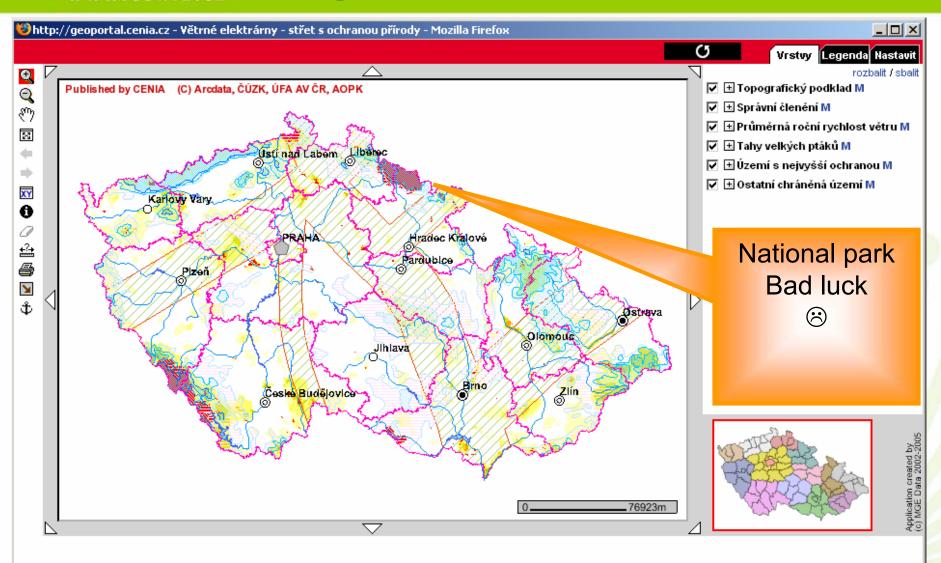

## geoportal.cenia.cz

Wind power in 40 meters above ground level 15

www.cenia.cz

Nature conservation vs. wind power plants

www.cenia.cz

Area of Prague before and during floods 2002