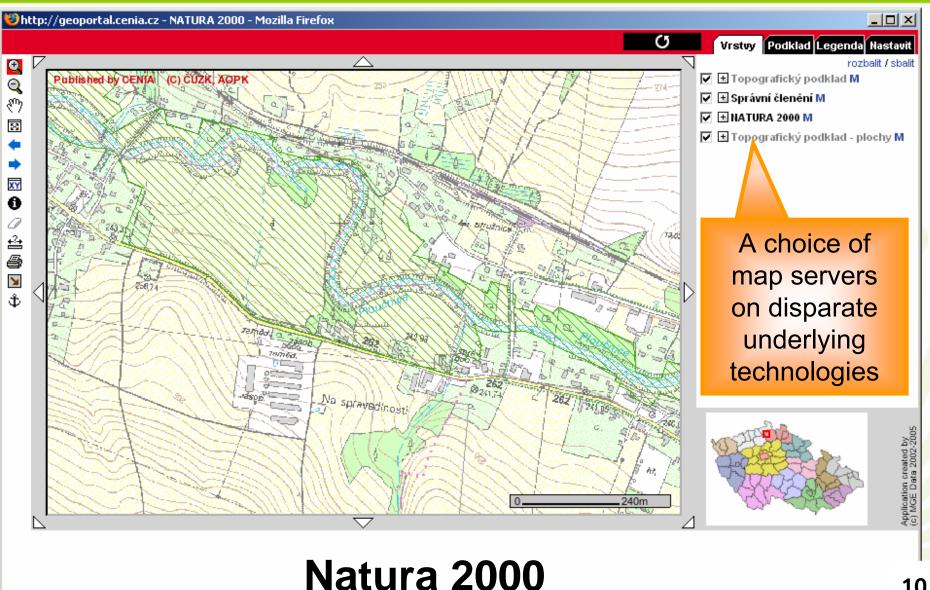

- Use cases, recommendations, support
  - Civil cases
  - Data on demand (from the linked sources)
  - Limited risk assessment and warning (floods)
- Exponential growth of visitors

#### **Mapmaker**

- Developed since 2000, written in PHP/C++
- Open Source (almost ready)
- Available for free for State administration
- OGC/ESRI compliant
- Runs on top of ESRI/Intergraph/Autodesk/Minnesota map servers connecting any of them using (still) proprietary protocol (OGC extension)
- On-line access to data (ESRI, WMS)
- Cheap scalable solution, runs at 80+ sites in CZ http://geoportal.cenia.cz

#### Mapmaker design



#### geoportal.cenia.cz



#### State administration

#### Velikost okna mapy úlohy:

- malé (800 x 600)
- střední (1024 x 768)
- velké (1152 x 864)



#### geoportal.cenia.cz







# geoportal.cenia.cz



www.cenia.cz



**Geologic map 1:500 000** 



### geoportal.cenia.cz



Wind power in 40 meters above ground level 14

## geoportal.cenia.cz



Wind power in 40 meters above ground level 15

www.cenia.cz



Nature conservation vs. wind power plants

www.cenia.cz



Area of Prague before and during floods 2002

## www.cenia.cz/3dmodel





#### Thank you for your attention

jiri.hradec@cenia.cz +420-267-225-226