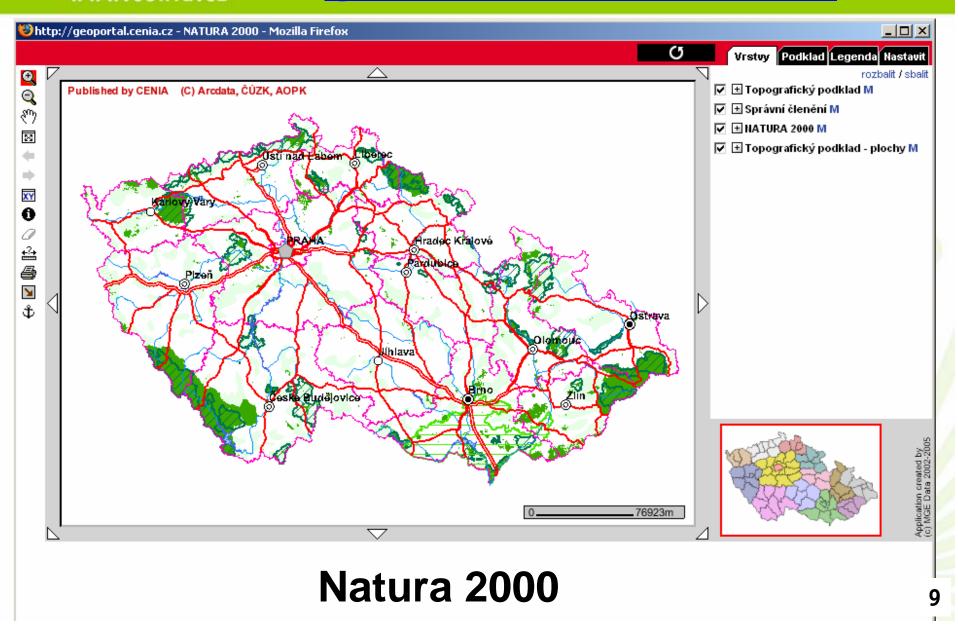

n
  - Use cases, recommendations, support
  - Civil cases
  - Data on demand (from the linked sources)
  - Limited risk assessment and warning (floods)
- Exponential growth of visitors

#### **Mapmaker**

- Developed since 2000, written in PHP/C++
- Open Source (almost ready)
- Available for free for State administration
- OGC/ESRI compliant
- Runs on top of ESRI/Intergraph/Autodesk/Minnesota map servers connecting any of them using (still) proprietary protocol (OGC extension)
- On-line access to data (ESRI, WMS)
- Cheap scalable solution, runs at 80+ sites in CZ http://geoportal.cenia.cz

#### Mapmaker design



#### geoportal.cenia.cz



#### State administration

#### Velikost okna mapy úlohy:

- malé (800 x 600)
- střední (1024 x 768)
- velké (1152 x 864)



#### geoportal.cenia.cz







# geoportal.cenia.cz



www.cenia.cz



**Geologic map 1:500 000** 



### geoportal.cenia.cz



Wind power in 40 meters above ground level 14

## geoportal.cenia.cz



Wind power in 40 meters above ground level 15

www.cenia.cz



Nature conservation vs. wind power plants

www.cenia.cz



Area of Prague before and during floods 2002

## www.cenia.cz/3dmodel





#### Thank you for your attention

jiri.hradec@cenia.cz +420-267-225-226