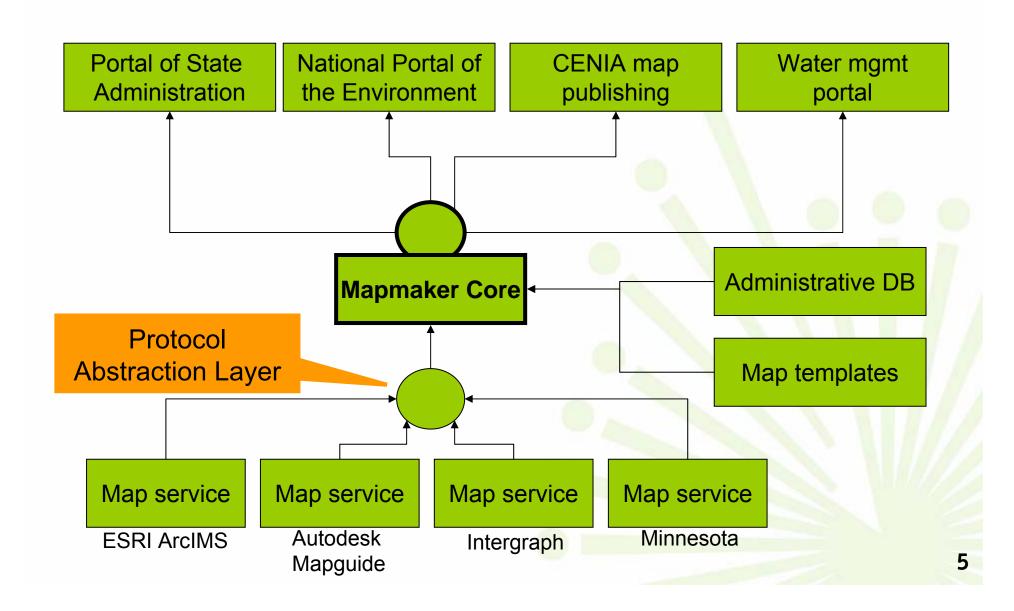

#### Mapmaker design

#### **Mapmaker**

- Developed since 2000, written in PHP/C++
- Open Source (almost ready)
- Available for free for State administration
- OGC/ESRI compliant
- Runs on top of ESRI/Intergraph/Autodesk/Minnesota map servers connecting any of them using (still) proprietary protocol (OGC extension)
- On-line access to data (ESRI, WMS)
- Cheap scalable solution, runs at 80+ sites in CZ http://geoportal.cenia.cz