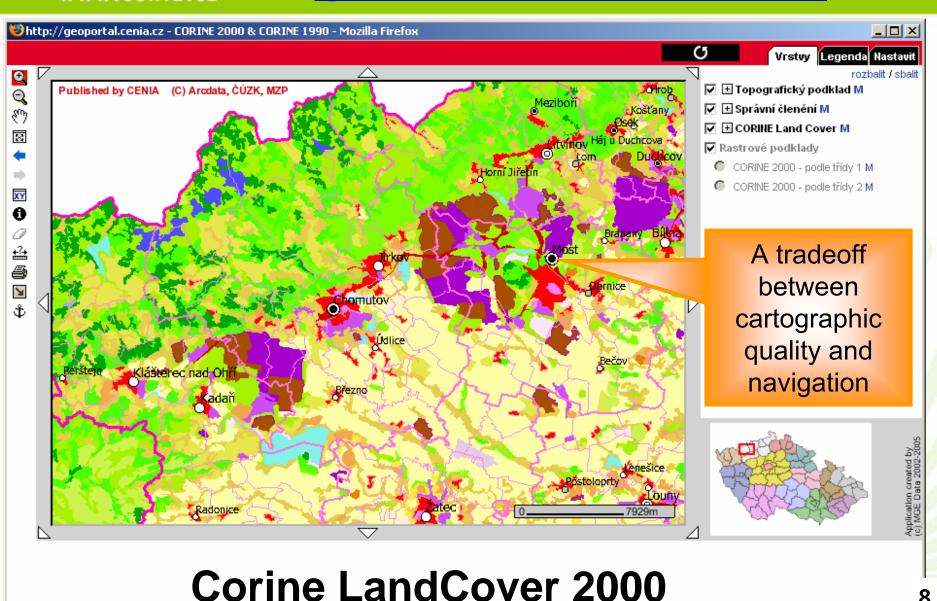

ion
  - Use cases, recommendations, support
  - Civil cases
  - Data on demand (from the linked sources)
  - Limited risk assessment and warning (floods)
- Exponential growth of visitors

#### **Mapmaker**

- Developed since 2000, written in PHP/C++
- Open Source (almost ready)
- Available for free for State administration
- OGC/ESRI compliant
- Runs on top of ESRI/Intergraph/Autodesk/Minnesota map servers connecting any of them using (still) proprietary protocol (OGC extension)
- On-line access to data (ESRI, WMS)
- Cheap scalable solution, runs at 80+ sites in CZ http://geoportal.cenia.cz

#### Mapmaker design



#### geoportal.cenia.cz



#### State administration

#### Velikost okna mapy úlohy:

- malé (800 x 600)
- střední (1024 x 768)
- velké (1152 x 864)



#### geoportal.cenia.cz







# geoportal.cenia.cz



www.cenia.cz



**Geologic map 1:500 000** 



### geoportal.cenia.cz



Wind power in 40 meters above ground level 14

## geoportal.cenia.cz



Wind power in 40 meters above ground level 15

www.cenia.cz



Nature conservation vs. wind power plants

www.cenia.cz



Area of Prague before and during floods 2002

## www.cenia.cz/3dmodel





#### Thank you for your attention

jiri.hradec@cenia.cz +420-267-225-226