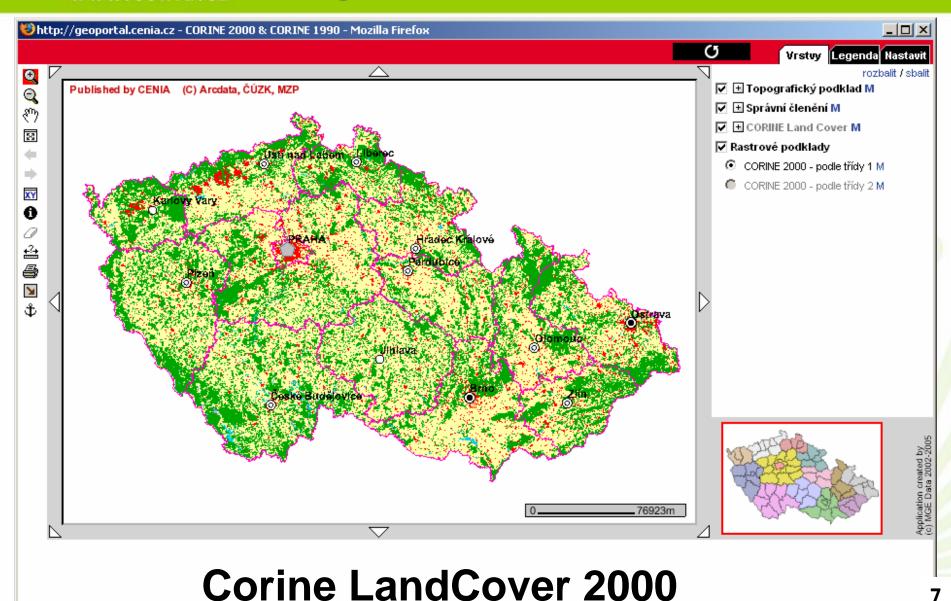

ion
  - Contextual information
  - Use cases, recommendations, support
  - Civil cases
  - Data on demand (from the linked sources)
  - Limited risk assessment and warning (floods)
- Exponential growth of visitors

#### **Mapmaker**

- Developed since 2000, written in PHP/C++
- Open Source (almost ready)
- Available for free for State administration
- OGC/ESRI compliant
- Runs on top of ESRI/Intergraph/Autodesk/Minnesota map servers connecting any of them using (still) proprietary protocol (OGC extension)
- On-line access to data (ESRI, WMS)
- Cheap scalable solution, runs at 80+ sites in CZ http://geoportal.cenia.cz

#### Mapmaker design



#### geoportal.cenia.cz



#### State administration

#### Velikost okna mapy úlohy:

- malé (800 x 600)
- střední (1024 x 768)
- velké (1152 x 864)



#### geoportal.cenia.cz







# geoportal.cenia.cz



www.cenia.cz



**Geologic map 1:500 000** 



### geoportal.cenia.cz



Wind power in 40 meters above ground level 14

## geoportal.cenia.cz



Wind power in 40 meters above ground level 15

www.cenia.cz



Nature conservation vs. wind power plants

www.cenia.cz



Area of Prague before and during floods 2002

## www.cenia.cz/3dmodel





#### Thank you for your attention

jiri.hradec@cenia.cz +420-267-225-226