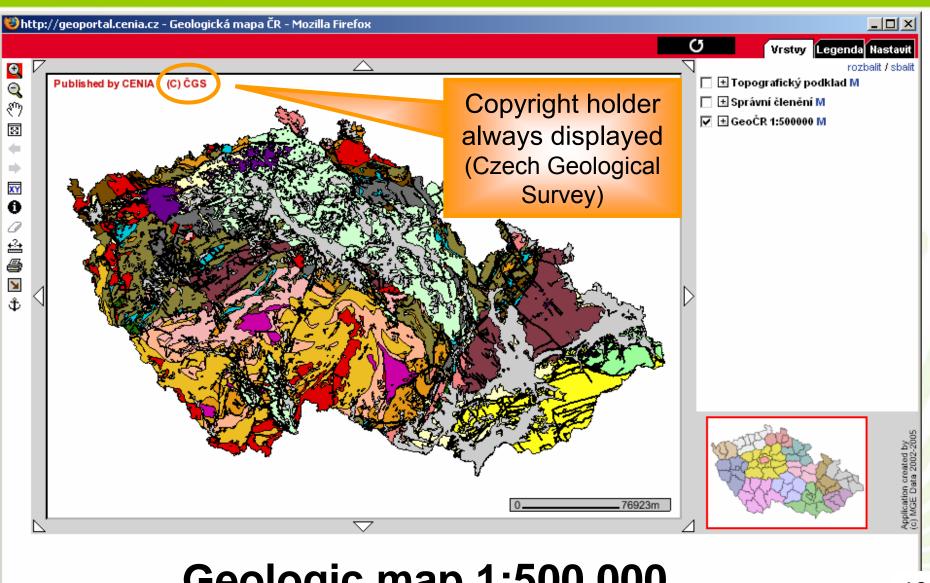

- Civil cases
  - Data on demand (from the linked sources)
  - Limited risk assessment and warning (floods)
- Exponential growth of visitors

#### **Mapmaker**

- Developed since 2000, written in PHP/C++
- Open Source (almost ready)
- Available for free for State administration
- OGC/ESRI compliant
- Runs on top of ESRI/Intergraph/Autodesk/Minnesota map servers connecting any of them using (still) proprietary protocol (OGC extension)
- On-line access to data (ESRI, WMS)
- Cheap scalable solution, runs at 80+ sites in CZ http://geoportal.cenia.cz

#### Mapmaker design



#### geoportal.cenia.cz



#### State administration

#### Velikost okna mapy úlohy:

- malé (800 x 600)
- střední (1024 x 768)
- velké (1152 x 864)



#### geoportal.cenia.cz







# geoportal.cenia.cz



www.cenia.cz



**Geologic map 1:500 000** 



### geoportal.cenia.cz



Wind power in 40 meters above ground level 14

## geoportal.cenia.cz



Wind power in 40 meters above ground level 15

www.cenia.cz



Nature conservation vs. wind power plants

www.cenia.cz



Area of Prague before and during floods 2002

## www.cenia.cz/3dmodel





#### Thank you for your attention

jiri.hradec@cenia.cz +420-267-225-226