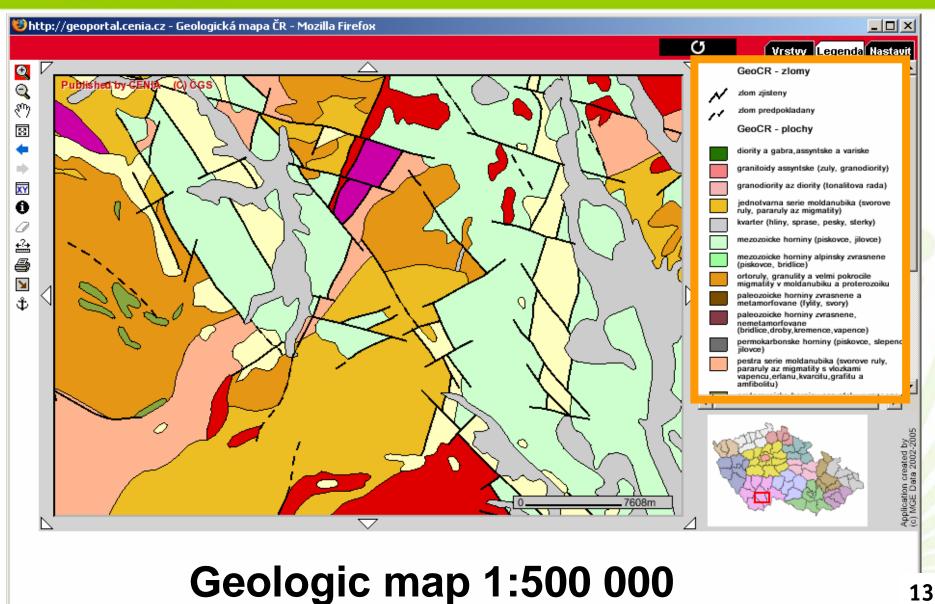

and (from the linked sources)
  - Limited risk assessment and warning (floods)
- Exponential growth of visitors

#### **Mapmaker**

- Developed since 2000, written in PHP/C++
- Open Source (almost ready)
- Available for free for State administration
- OGC/ESRI compliant
- Runs on top of ESRI/Intergraph/Autodesk/Minnesota map servers connecting any of them using (still) proprietary protocol (OGC extension)
- On-line access to data (ESRI, WMS)
- Cheap scalable solution, runs at 80+ sites in CZ http://geoportal.cenia.cz

#### Mapmaker design



#### geoportal.cenia.cz



#### State administration

#### Velikost okna mapy úlohy:

- malé (800 x 600)
- střední (1024 x 768)
- velké (1152 x 864)



#### geoportal.cenia.cz







# geoportal.cenia.cz



www.cenia.cz



**Geologic map 1:500 000** 



### geoportal.cenia.cz



Wind power in 40 meters above ground level 14

## geoportal.cenia.cz



Wind power in 40 meters above ground level 15

www.cenia.cz



Nature conservation vs. wind power plants

www.cenia.cz



Area of Prague before and during floods 2002

## www.cenia.cz/3dmodel





#### Thank you for your attention

jiri.hradec@cenia.cz +420-267-225-226