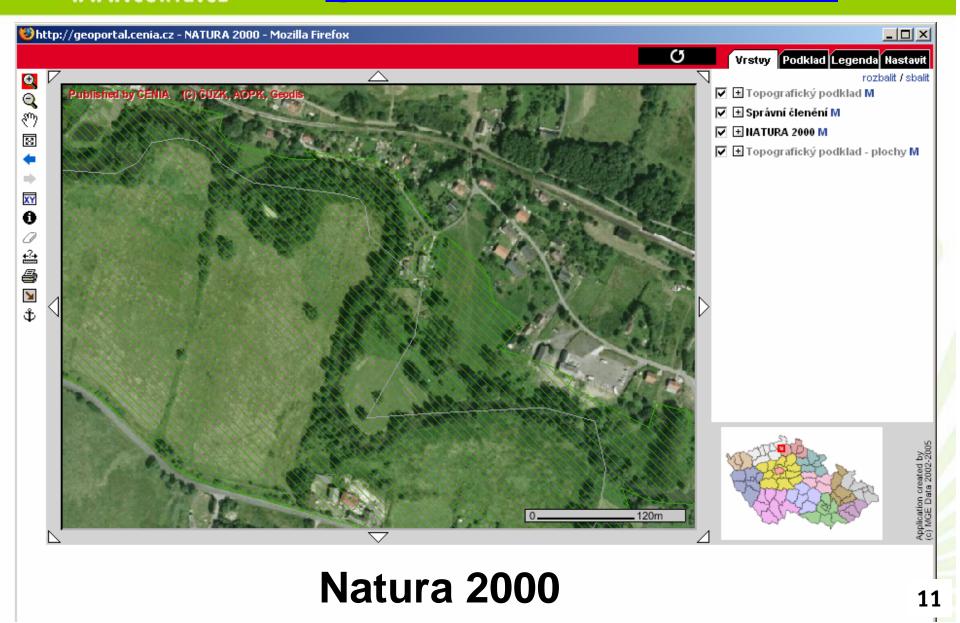

ations, support
  - Civil cases
  - Data on demand (from the linked sources)
  - Limited risk assessment and warning (floods)
- Exponential growth of visitors

#### **Mapmaker**

- Developed since 2000, written in PHP/C++
- Open Source (almost ready)
- Available for free for State administration
- OGC/ESRI compliant
- Runs on top of ESRI/Intergraph/Autodesk/Minnesota map servers connecting any of them using (still) proprietary protocol (OGC extension)
- On-line access to data (ESRI, WMS)
- Cheap scalable solution, runs at 80+ sites in CZ http://geoportal.cenia.cz

#### Mapmaker design



#### geoportal.cenia.cz



#### State administration

#### Velikost okna mapy úlohy:

- malé (800 x 600)
- střední (1024 x 768)
- velké (1152 x 864)



#### geoportal.cenia.cz







# geoportal.cenia.cz



www.cenia.cz



**Geologic map 1:500 000** 



### geoportal.cenia.cz



Wind power in 40 meters above ground level 14

## geoportal.cenia.cz



Wind power in 40 meters above ground level 15

www.cenia.cz



Nature conservation vs. wind power plants

www.cenia.cz



Area of Prague before and during floods 2002

## www.cenia.cz/3dmodel





#### Thank you for your attention

jiri.hradec@cenia.cz +420-267-225-226