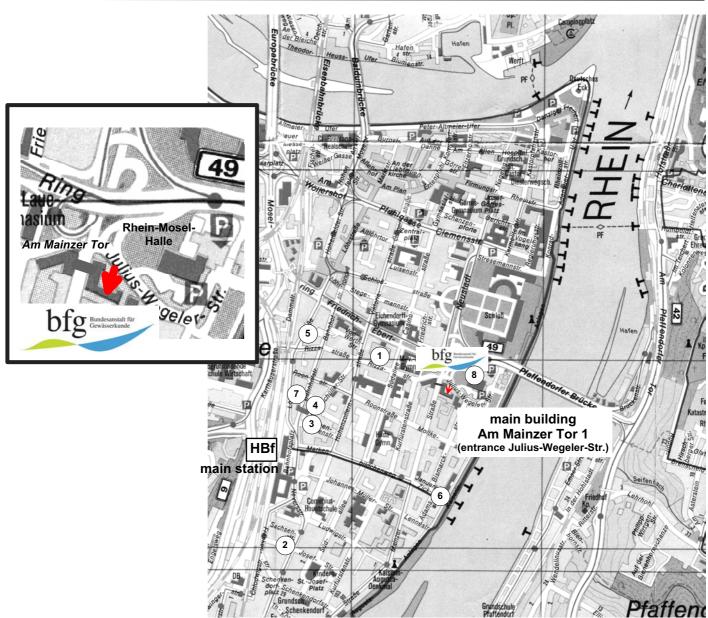

## How to find the Federal Institute of Hydrology (BfG)

## By car:

Either Motorway A3, exit Dernbacher Dreieck or Motorway A61, exit Kreuz Koblenz,

continue A48 in the direction of Koblenz, exit Koblenz-Nord, B9 in the direction of Koblenz centre, continue 8 km straight ahead towards Koblenz centre, turn right after the 4<sup>th</sup> light towards Rhein-Mosel-Halle/Weindorf, keep left, continue straight at the lights. You will find our BfG main building after 20 m on the right.

(park facilities: Rhein-Mosel-Halle and in surrounding roads).

## recommended hotels

|   | hotel                 | single room<br>incl. l | two-bed room<br>preakfast | address                     | telephone        | fax                |
|---|-----------------------|------------------------|---------------------------|-----------------------------|------------------|--------------------|
| 1 | Hotel Brenner         | 66,€                   | 89,€                      | Rizzastr. 20-22             | (+49)261/91578-0 | (+49)261/36278     |
| 2 | Hotel Hamm            | 49,€                   | 74,50€                    | St. Josef-Str. 32           | (+49)261/30321-0 | (+49)261/30321-60  |
| 3 | Hotel Hohenstaufen    | 64,€                   | 85,€                      | Emil-Schüller-Str. 41-43    | (+49)261/3014-0  |                    |
| 4 | Hotel Höhmann         | 45,€                   | 69,€                      | Bahnhofsplatz 5             | (+49)261/30378-0 | (+49)261/30378-10  |
| 5 | Hotel Ibis            | 73,€                   |                           | Rizzastr. 42                | (+49)261/3024-0  | (+49)261/3024-240  |
| 6 | Hotel Kleiner Riesen  | 51,€                   | 93,€                      | Kaiserin-Augusta-Anlagen 18 | (+49)261/30346-0 | (+49)261/160725    |
| 7 | Reinhard Hotel Garni  | 45,- bis 55,- €        | 58,- bis 75,- €           | Bahnhofstr. 60              | (+49)261/34835   |                    |
| 8 | Mercure Hotel Koblenz | 80,-€                  |                           | Julius-Wegeler-Str. 6       | (+49)261/136-0   | (+49)261/136 11 99 |